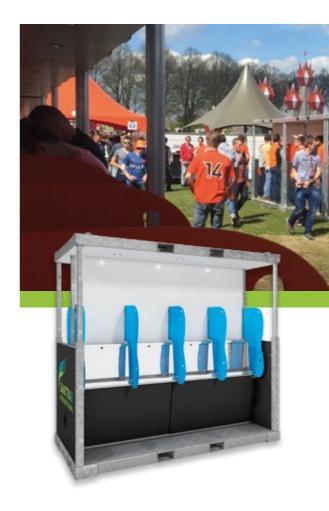

## SANITRAX URINAL MODULE

Extremely practical, attractively designed and equipped with smart flushing technology that saves water. It's also important that the units can be thoroughly and quickly cleaned between uses. Sanitrax urinals are indispensable at every venue!

#### A VERY FUNCTIONAL AND EASY-TO-USE URINAL

Sanitrax stands for Smart Sustainable Sanitary Solutions. Smart and sustainable sanitary solutions for large groups of users. Easy to transport, quick and easy to set up, sustainable and easy to expand.

The unit can be used on two sides. Optional privacy sheets are available to increase users' privacy. The urinals are equipped with LED lighting and use unique automatic flushing technology to

keep the urinals fresh and clean with minimal water use. This represents enormous cost savings and is extremely environmentally friendly. Furthermore, the attractive design and luxurious finish really stand out. The combination of all these factors makes the Sanitrax Urinal Unit the most complete solution on the market.