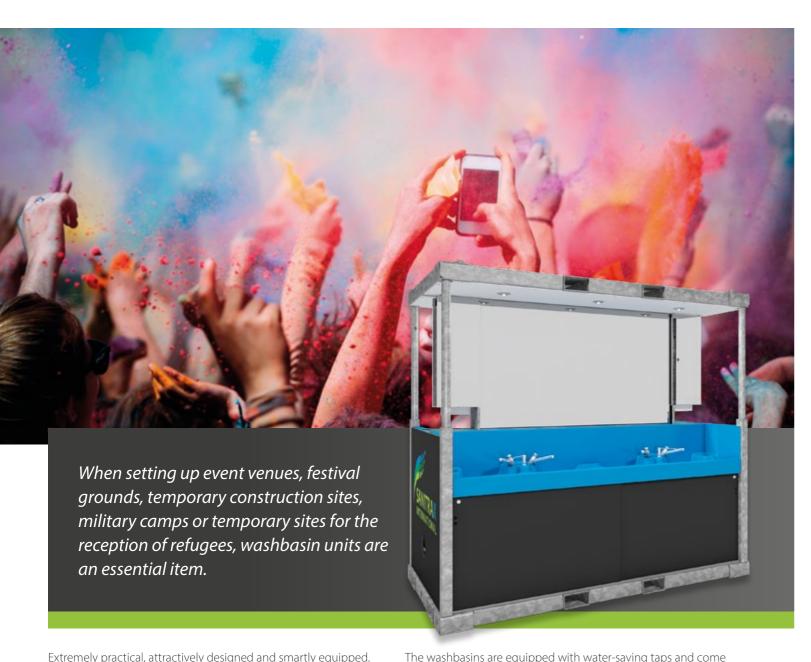

## SANITRAX WASHBASIN MODULE

Extremely practical, attractively designed and smartly equipped. It's also important that the units can be thoroughly and quickly cleaned between uses. Sanitrax washbasins are the ideal solution!

#### A VERY USEFUL AND SPACE-SAVING WASHBASIN

Sanitrax stands for Smart Sustainable Sanitary Solutions. Smart and sustainable sanitary solutions for large groups of users. Easy to transport, quick and easy to set up, sustainable and easy to expand.

A unit consists of eight taps, four on either side. The attractively a series of designed washbasins have a full-width stainless steel mirror and are equipped with integrated soap and hand towel dispensers. Used hand towels can be disposed of in several places in the washbasin unit