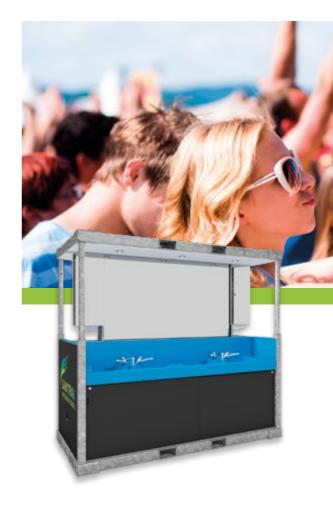

## SANITRAX URINAL MODULE

Extremely practical, attractively designed and equipped with smart flushing technology that saves water. It's also important that the units can be thoroughly and quickly cleaned between uses. Sanitrax urinals are indispensable at every venue!

#### A VERY FUNCTIONAL AND EASY-TO-USE URINAL

Sanitrax stands for Smart Sustainable Sanitary Solutions. Smart and sustainable sanitary solutions for large groups of users. Easy to transport, quick and easy to set up, sustainable and easy to expand.

The unit can be used on two sides. Optional privacy sheets are available to increase users' privacy. The urinals are equipped with LED lighting and use unique automatic flushing technology to

keep the urinals fresh and clean with minimal water use. This represents enormous cost savings and is extremely environmentally friendly. Furthermore, the attractive design and luxurious finish really stand out. The combination of all these factors makes the Sanitrax Urinal Unit the most complete solution on the market.