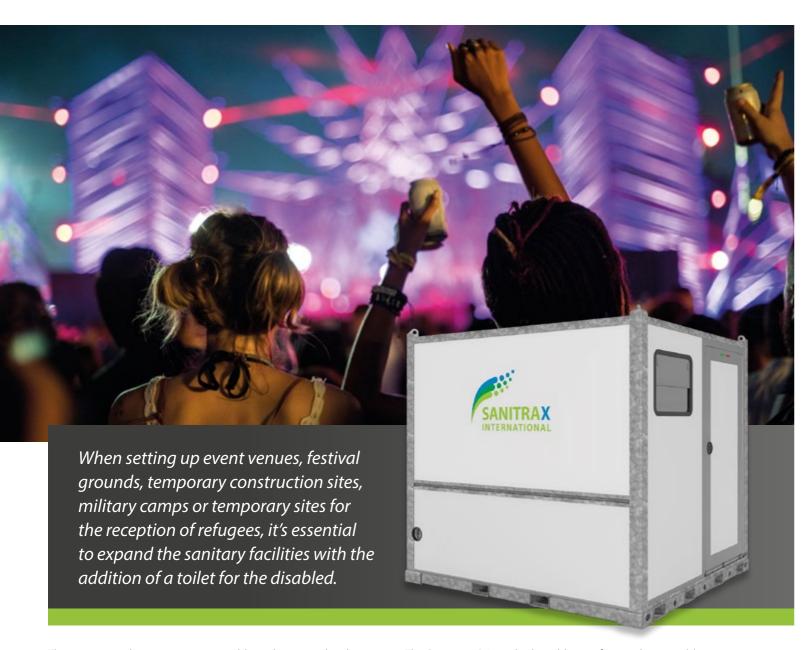

### SANITRAX ADA MODULE

The spacious toilet unit is very accessible and equipped with every convenience. The units are sturdy, luxuriously finished and equipped with smart technology to save water. It's also important that the units can be thoroughly and quickly cleaned between

The Sanitrax ADA is indispensable at every venue!

#### SPACIOUS MOBILE TOILET UNIT FOR THE DISABLED

Sanitrax stands for Smart Sustainable Sanitary Solutions. Smart and sustainable sanitary solutions for large groups of users. Easy to transport, quick and easy to set up, sustainable and easy to expand.

The Sanitrax ADA marks the addition of an easily accessible and spacious toilet unit for the disabled. The toilet can also be expanded to include a shower. A washbasin, mirror and babychanging station complete the interior. The complete access ramp satisfies ADA requirements and can be safely stored in the unit during transport.