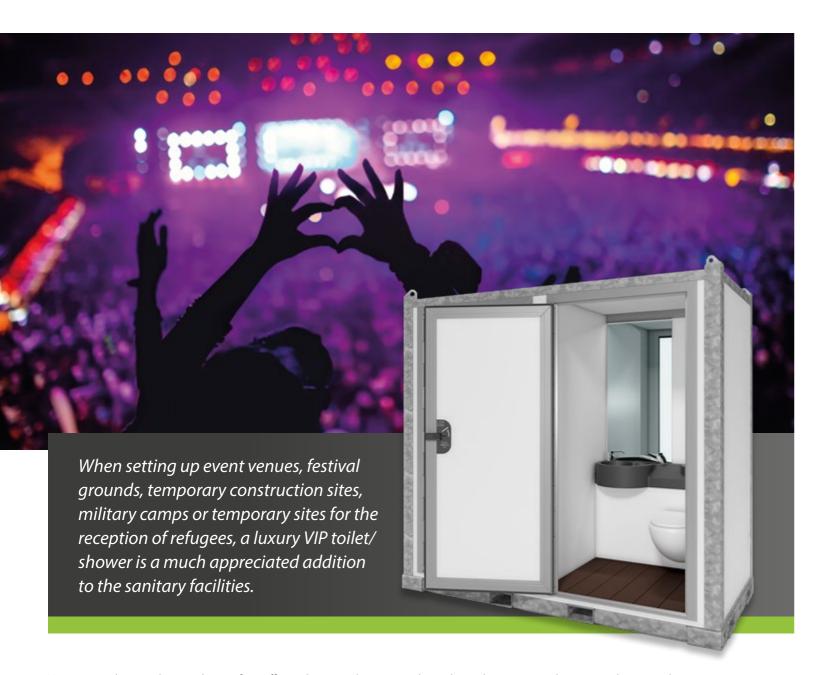

## SANITRAX VIPLOO MODULE

You can use these exclusive solutions for staff members, employees or artists, for example, and customise them according to your needs. The units are sturdy, luxuriously finished and equipped with all kinds of smart technology to save water. It's also important that the units can be thoroughly and quickly cleaned between uses. The Sanitrax VIPLOO is a unique addition to any venue!

#### UNIQUE MOBILE VIP TOILET AND/OR SHOWER UNIT

Sanitrax stands for Smart Sustainable Sanitary Solutions. Smart and sustainable sanitary solutions for large groups of users. Easy to transport, quick and easy to set up, sustainable and easy to expand. The unique VIP unit is easy to configure to suit your needs. One

toilet and one shower, two toilets or two showers: adapting it is very simple. Just by removing the toilet, you have a shower! Each toilet/shower space has its own designer washbasin for optimal comfort!

Features unique flushing technology (saving up to 90% in water use) in the toilets and the water-saving shower heads in the shower section. Efficient and very environmentally friendly.

Furthermore, the attractive design and luxurious finish really stand out. The combination of all these factors makes the Sanitrax VIPLOO the most complete solution on the market.