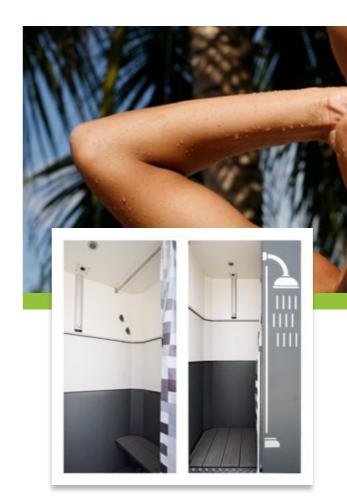

### SANITRAX SHOWER MODULE

In addition to the optimal installation of the sanitary facilities, it's particularly important that the units can be thoroughly and quickly cleaned between uses. The attractive, sturdy and very easy-to-use Sanitrax showers are the ideal solution!

#### A VERY ATTRACTIVE AND SPACIOUS MOBILE SHOWER

Sanitrax stands for Smart Sustainable Sanitary Solutions. Smart and sustainable sanitary solutions for large groups of users. Easy to transport, quick and easy to set up, sustainable and easy to expand.

A unit consists of three showers. The attractively designed, spacious showers provide complete privacy and sufficient light and ventilation. A cabinet is available for the dry and safe storage of

clothing and valuables.

The showers are equipped with water-saving shower heads and come with LED lighting. Furthermore, the attractive design and luxurious finish really stand out. The combination of all these factors makes the Sanitrax Shower Unit the most complete solution on the market.