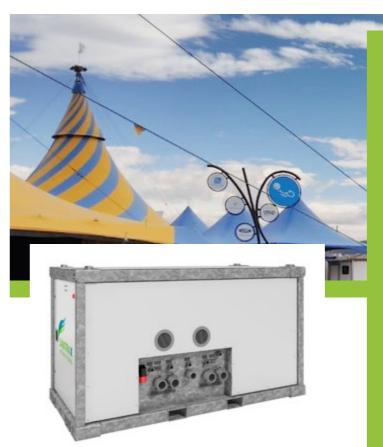

### SANITRAX PUMPTECH MODULE

The heart of the Sanitrax system is the Vacuum pump system. All modules are linked via hoses to the central tech module that can be located away from the toilets and ancillary modules. After vacuuming all waste to the central tech module, the pump macerates all of the waste and then pumps it to a sanitary sewer or holding tank that can be located up to 600 feet away. This creates an atmosphere of comfort and safety because there is never a big smelly service truck in front of the modules. All Sanitrax Modules are designed on a collapsible galvanised steel frame. When collapsed, up to 20 modules can fit per truck. That means 2 x Washbasin modules, 2 x Urinal module, 14 x

Toilet modules, 1 x Tech module and, 1 x hose crate would all come on 1 trailer load. This is a tremendous improvement over a typical "toilet trailer" which would have far less facilities per load. After offloading, each module takes only a minute to raise into show-ready configuration.