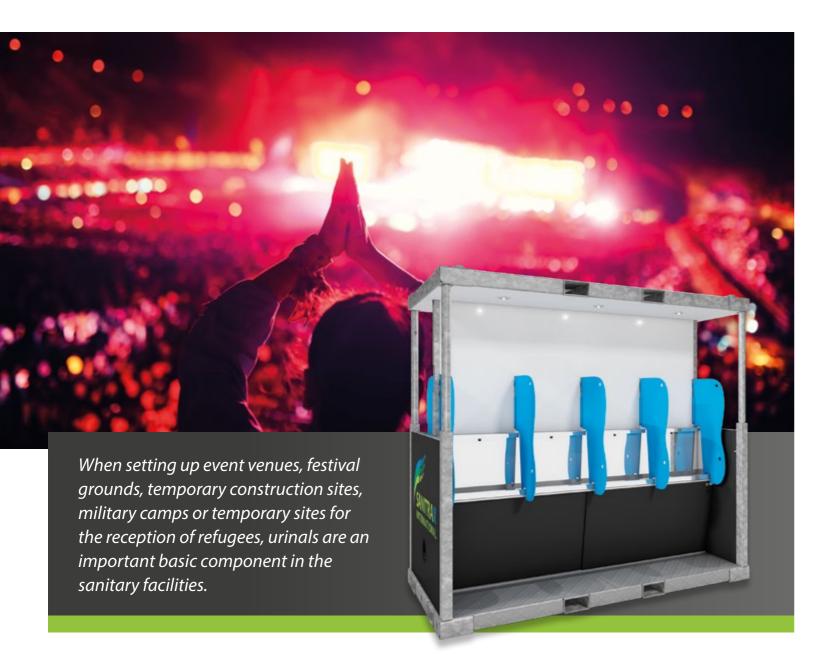

## SANITRAX URINAL MODULE

Extremely practical, attractively designed and equipped with smart flushing technology that saves water. It's also important that the units can be thoroughly and quickly cleaned between uses. Sanitrax urinals are indispensable at every venue!

#### A VERY FUNCTIONAL AND EASY-TO-USE URINAL

Sanitrax stands for Smart Sustainable Sanitary Solutions. Smart and sustainable sanitary solutions for large groups of users. Easy to transport, quick and easy to set up, sustainable and easy to expand.

The unit can be used on two sides. Optional privacy sheets are available to increase users' privacy. The urinals are equipped with LED lighting and use unique automatic flushing technology to

keep the urinals fresh and clean with minimal water use. This represents enormous cost savings and is extremely environmentally friendly. Furthermore, the attractive design and luxurious finish really stand out. The combination of all these factors makes the Sanitrax Urinal Unit the most complete solution on the market.