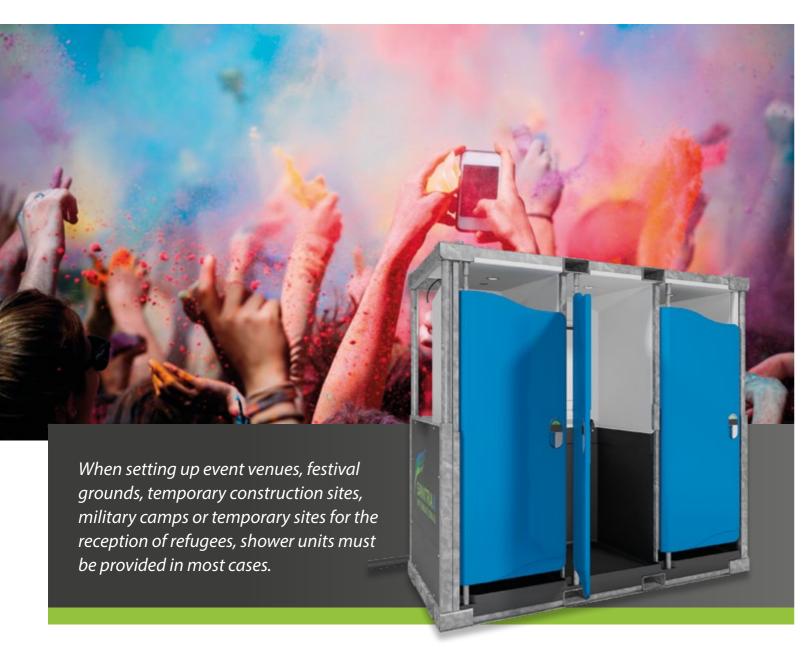

### SANITRAX SHOWER MODULE

In addition to the optimal installation of the sanitary facilities, it's particularly important that the units can be thoroughly and quickly cleaned between uses. The attractive, sturdy and very easy-to-use Sanitrax showers are the ideal solution!

#### A VERY ATTRACTIVE AND SPACIOUS MOBILE SHOWER

Sanitrax stands for Smart Sustainable Sanitary Solutions. Smart and sustainable sanitary solutions for large groups of users. Easy to transport, quick and easy to set up, sustainable and easy to expand.

A unit consists of three showers. The attractively designed, spacious showers provide complete privacy and sufficient light and ventilation. A cabinet is available for the dry and safe storage of

clothing and valuables.

The showers are equipped with water-saving shower heads and come with LED lighting. Furthermore, the attractive design and luxurious finish really stand out. The combination of all these factors makes the Sanitrax Shower Unit the most complete solution on the market.