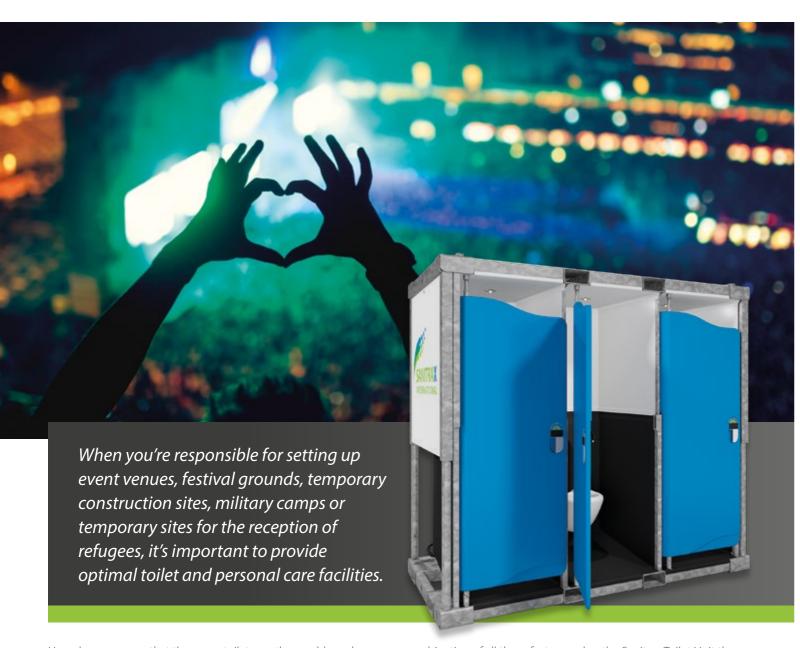

## SANITRAX TOILET MODULE

How do you ensure that the many toilets are thoroughly and quickly cleaned? The attractive, sturdy and very easy-to-use Sanitrax toilets are the ideal solution!

#### THE BEST MOBILE TOILET IMAGINABLE

Sanitrax stands for Smart Sustainable Sanitary Solutions. Smart and sustainable sanitary solutions for large groups of users. Easy to transport, quick and easy to set up, sustainable and easy to expand.