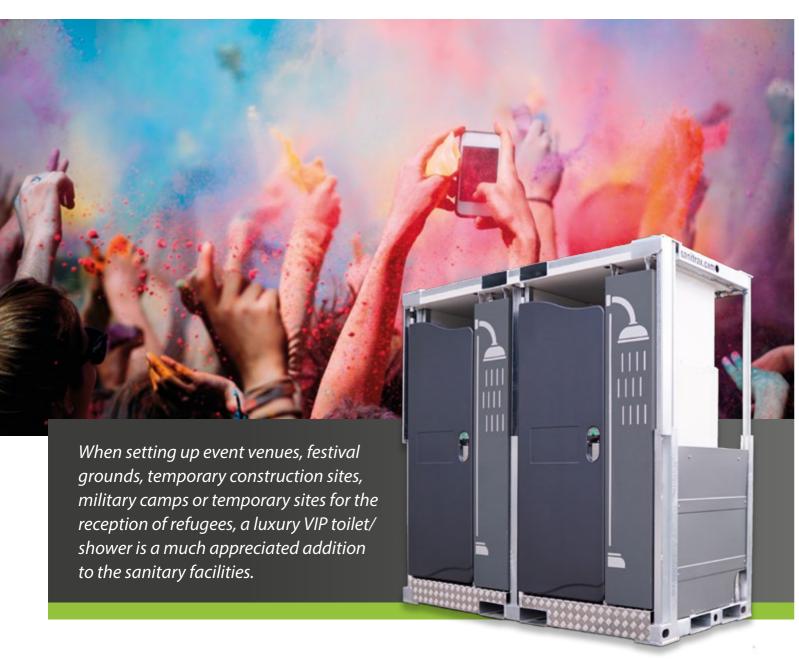

## SANITRAX VIPLOO MODULE

You can use these exclusive solutions for staff members, employees or artists, for example, and customise them according to your needs. The units are sturdy, luxuriously finished and equipped with all kinds of smart technology to save water. It's also important that the units can be thoroughly and quickly cleaned between uses. The Sanitrax VIPLOO is a unique addition to any venue!

#### UNIQUE MOBILE VIP TOILET AND/OR SHOWER UNIT

Sanitrax stands for Smart Sustainable Sanitary Solutions. Smart and sustainable sanitary solutions for large groups of users. Easy to transport, quick and easy to set up, sustainable and easy to expand. The unique VIP unit is easy to configure to suit your needs. One

toilet and one shower, two toilets or two showers: adapting it is very simple. Just by removing the toilet, you have a shower! Each toilet/shower space has its own designer washbasin for optimal comfort!

Features unique flushing technology (saving up to 90% in water use) in the toilets and the water-saving shower heads in the shower section. Efficient and very environmentally friendly.

Furthermore, the attractive design and luxurious finish really stand out. The combination of all these factors makes the Sanitrax VIPLOO the most complete solution on the market.